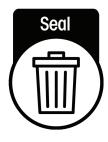

#### **NOT RECYCLABLE**

#### (Bin Symbol)

This is not recyclable, it has to go in the rubbish bin. If you place it with your recycling, you will contaminate your bin.