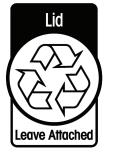

## CONDITIONALLY RECYCLABLE

#### (Clear Recycling Symbol)

Can be recycled ONLY if the instructions below the symbol are followed. If not it has to go in the rubbish.