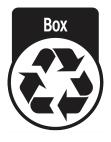

## RECYCLABLE

(Coloured Recycling Symbol)

Each component with this label can be placed in your kerbside recycling separately.