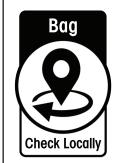

### **CHECK LOCALLY**

#### (Location Symbol)

This item <u>may be</u> recyclable. Checking with your council at **ARL.org.au** or **Recycling Near You.com.au** with let you know local options.