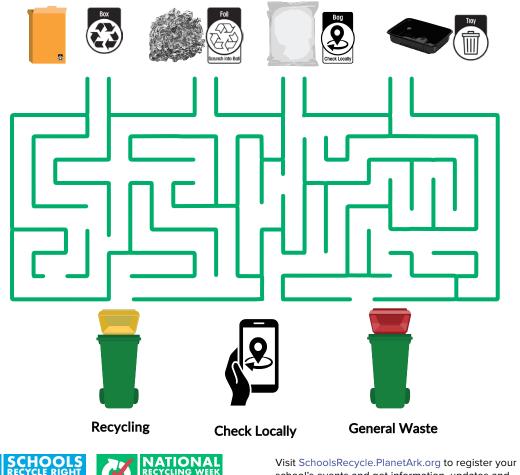

#### MAZE

ANET ARK

Follow the path to find out which bin the packaging goes in.

PLANET ARK

Below are some items where you can find the Australasian Recycling Label. Colour them in! and remember to look out for the label when you dispose of your packaging.