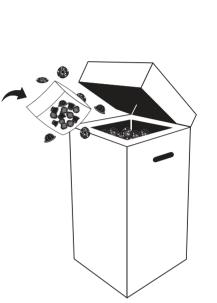

### **STEP 1**

Place your used aluminium capsules in the Bulk Recycling Box provided. You can also bring in your used aluminium capsules from home. All used aluminium capsules are recycled together.