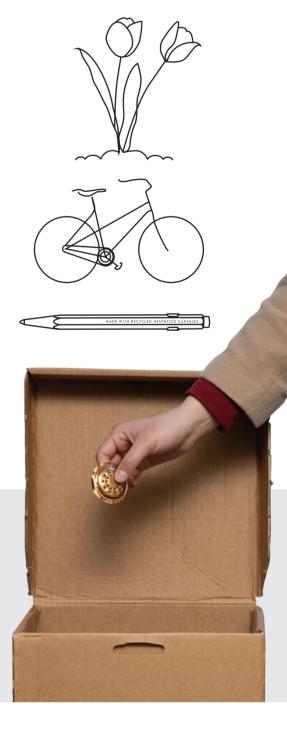

#### **STEP 3**

The used coffee grounds are turned into a rich and nutritious compost. The aluminium is compacted and goes back into the aluminium industry, where it can be reused to create a variety of new products such as pens, aluminium cans and even bicycles.